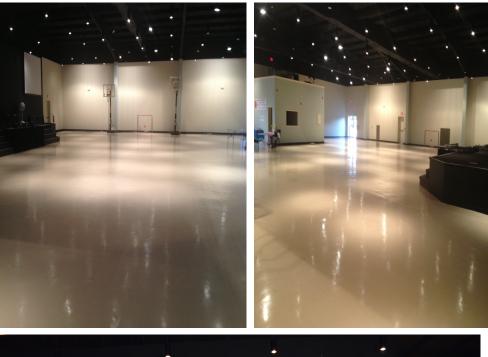

#### Facility Info

- Large and small events are welcome
- Up to 9,000 square ft. space available includes stage
- Maximum seating 500+
- Birthday Parties (Ages (2-18)
- Outside food is welcome
- No catering preference
- All events will proceed no later than 12:00 midnight.