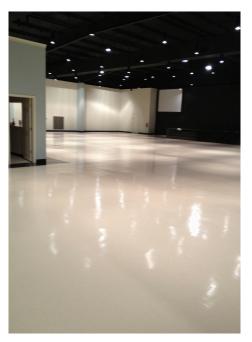

#### Facility Info

- Large and small events are welcome
- Up to 9,000 square ft. space available includes stage
- Maximum seating 500+
- Birthday Parties (Ages (2-18)
- Outside food is welcome
- No catering preference
- All events will proceed no later than 12:00 midnight.